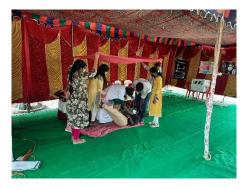

#### 2. OHS Camp

IWMA along with SRIHER has successfully organized the camp with positive feedback from the participants. The event had been started with an Inauguration along with a Mime, followed by tree plantation. 92 Beneficiaries from various departments were participated and recorded their presence in health check-up and Spot counselling. Clinical Report had provided to beneficiaries within two weeks. Follow-up counselling session was done to the severe outcome of negative results among the participants.

Fig C2.1: Awareness on OHS (Mime)

Fig C2.2: Test Camp Drive

Fig C2.3: Occupational Health Checkup