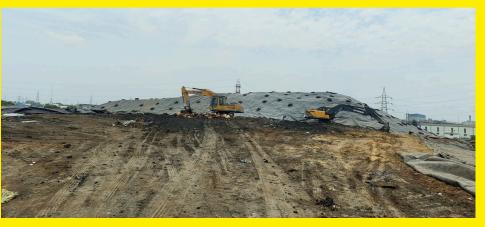

#### 1. Gummidipoondi Facility

The CHWTSDF facility at Gummidipoondi SIPCOT is the first TSDF established in Tamil Nadu in 2007. It has been operational since then. IWMA owns the land, and the operations are handled by Re Sustainability Limited (RE) formerly known as Tamil Nadu Waste Management Limited (TNWML) who was selected through competitive bidding.

During 2023-24, Cell 8-A and Cell 9 was in operation and handled 99,865 MT of landfill wastes. Furthermore, 3,484 MT of incinerable waste and 11,848 MT of AFRF waste were handled at the CHWTSDF.

In addition, Cell 10 construction completed and inaugurated on 27<sup>th</sup> July 2024. We have started the operation of Cell 10 from 27<sup>th</sup> July 2024.

Furthermore, IWMA technical team conducts audit periodically to ensure that they are in compliance with the latest environmental norms.