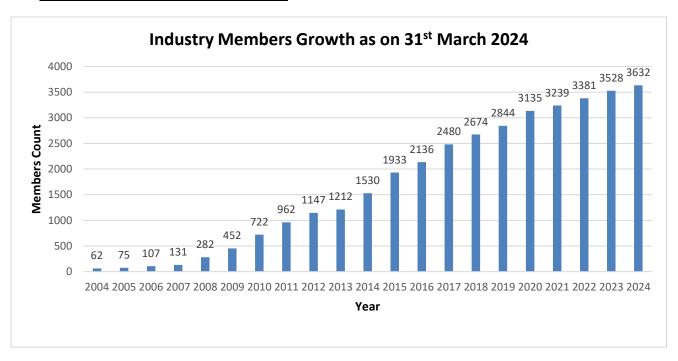

#### **SECRETARY'S REPORT**

I am pleased to share the insights and experiences of the financial year 2023-24.

We strive to be the best in providing services to our members by focusing relentlessly and maintaining a strong operational rigour. This can be seen in our growth of our members and their determined support to us. I feel happy to share that our member industries grew to 3632 as on 31<sup>st</sup> March 2024.

#### **MEMBERSHIP PROFILE**