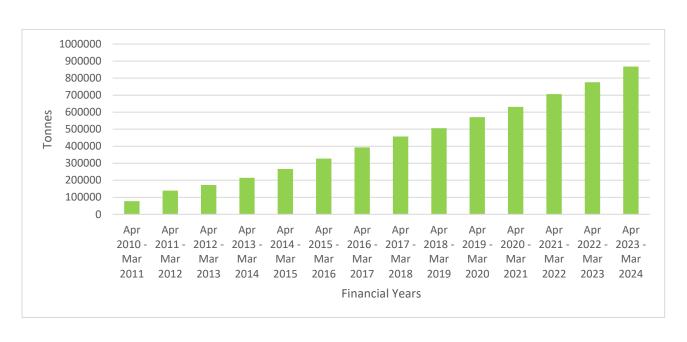

During 2023-24, Cell 8-A and Cell 9 was in operation and handled 99,865 MT of landfill wastes. Furthermore, 3,484 MT of incinerable waste and 11,848 MT of AFRF waste were handled at the CHWTSDF.

In addition, Cell 10 construction completed and inaugurated on 27<sup>th</sup> July 2024. We have started the operation of Cell 10 from 27<sup>th</sup> July 2024.

#### Facilities:

• Total Landfill Disposed quantity: 99,865 MT

Cell 1 - Completed

Cell 2 - Completed

Cell 3 - Completed

Cell 4 - Completed

Cell 5 - Completed

Cell 6 - Completed