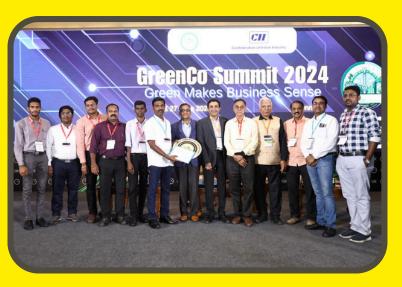

In Financial Year 2023 to 2024, IWMA member industry, **M/s Danavarshini Exports Private Limited, Perundurai** was selected for IWMA Grant to go for CII GreenCo certification, and this industry successfully completed the CII GreenCo certification process and achieved the **Silver Rating**. The IWMA project team worked closely with the industry and significantly contributed to the industry to achieve this award. The award is issued to the industry in CII GreenCo Summit 2024, Chennai.