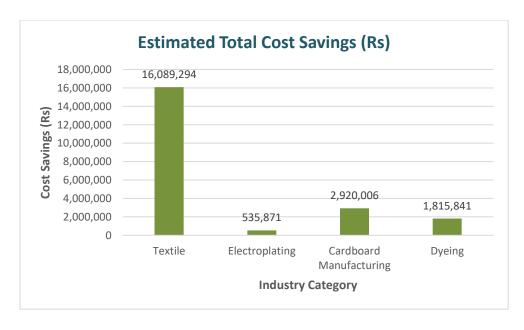

In Financial year 22-23, IWMA project team has been successfully completed energy assessment for Textile, Electro-plating, Cardboard manufacturing, and Dyeing industries along with IEAC team. The recommended or Potential achievable savings of the industry are mentioned below.

Total Electrical Energy Savings achievable (Fig 1) = 1143.84 MWh

Total Fuel Savings achievable (Fig 2) = 3001.77 t

Total CO<sub>2</sub> reductions achievable (Fig 3) = 5456 t of CO<sub>2</sub>

Total Cost savings achievable (Fig 4) = 2.14 Cr

Fig 4: Estimated Cost Savings in Rupees

Currently, IWMA has 3 projects for Energy Assessments. 2 in Printing industries and 1 in a Common Effluent Treatment plant.

IWMA hopes that more industries will come forward to avail themselves of this opportunity. It will help the industry to reduce their Energy bill & carbon Footprint.