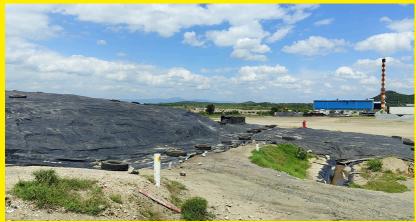

#### 2. Bargur Facility

IWMA established a new ICHWTSDF facility at Bargur, Krishnagiri district to facilitate the disposal of hazardous waste from the western region of Tamil Nadu, where 30% of IWMA members are present, with shorter transportation distance. Also, Bargur facility will reduce the burden and lack of space at Gummidipoondi facility.

During November 2019, IWMA has leased 25 acres of land in its name at Bargur SIPCOT for establishment of ICHWTSDF. Cell 1 construction completed and inaugurated on 29<sup>th</sup> June 2023. We have received the Consent-to-Operate (Air & Water) on 25<sup>th</sup> March 2023, also we received the Hazardous Waste Authorization on 12<sup>th</sup> June 2023. We have started the operation of Cell 1 from 29<sup>th</sup> June 2023.

During 2023-24, Cell 1 was in operation and handled 8,942 MT of landfill waste and 461 MT of AFRF waste at the ICHWTSDF. Currently Cell 2 is under construction.