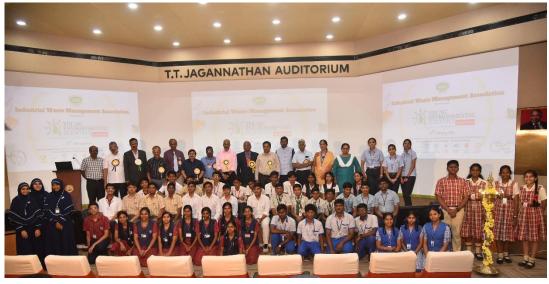

#### 4. ENVIRO 2024

After a Successful restart from last year, IWMA conducted the program with the collaboration of Science Olympiad Foundation (SOF) called ENVIRO. A two-day environmental awareness program for the school children since 2009. Competitions were held to promote the importance of environmental awareness among school students. Dr. B. Chandrasekaran, Former Director and Distinguished Scientist, CLRI was the chief guest of ENVIRO 2024. This Year, 13<sup>th</sup> ENVIRO 2024 was conducted at IC&SR Auditorium, IIT Madras on 27<sup>th</sup> and 28<sup>th</sup> July 2024. Around 150 schools & Over 450 students in and around Chennai took part in the event.

ENVIRO 2024 Competitive events such as following.

a. Fun with Crayons - Juniors

b. Written Quiz (Environment) - Middle

c. Brochure Designing - Senior

d. 60-second Short Film - Super Senior

Fig C4.1: 13<sup>th</sup> ENVIRO - 2024

Fig C4.2: Chief Guest addressal

Fig C4.3: Winners of ENVIRO 2024