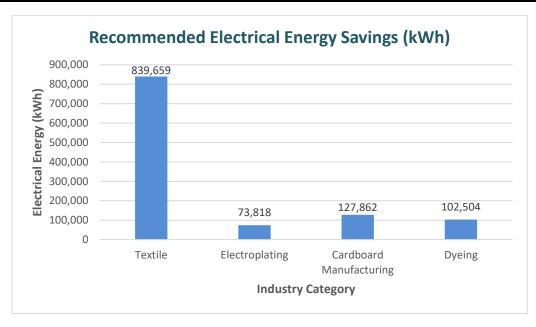

In Financial year 22-23, IWMA project team has been successfully completed energy assessment for Textile, Electro-plating, Cardboard manufacturing, and Dyeing industries along with IEAC team. The recommended or Potential achievable savings of the industry are mentioned below.

Total Electrical Energy Savings achievable (Fig 1) = 1143.84 MWh

Total Fuel Savings achievable (Fig 2) = 3001.77 t

Total CO<sub>2</sub> reductions achievable (Fig 3) = 5456 t of CO<sub>2</sub>

Total Cost savings achievable (Fig 4) = 2.14 Cr

#### Sector-wise Energy assessment summary details are shown in the below charts.

Fig 1: Recommended Electrical Energy Savings in kWh.

Fig 2: Recommended Fuel Savings in kg

Fig 3: Recommended CO<sub>2</sub> emissions reduction in tonne