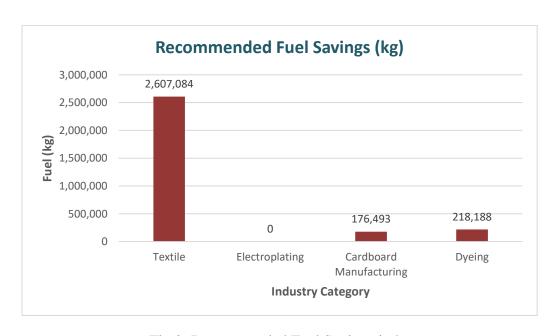

In Financial year 22-23, IWMA project team has been successfully completed energy assessment for Textile, Electro-plating, Cardboard manufacturing, and Dyeing industries along with IEAC team. The recommended or Potential achievable savings of the industry are mentioned below.

Total Electrical Energy Savings achievable (Fig 1) = 1143.84 MWh

Total Fuel Savings achievable (Fig 2) = 3001.77 t

Total CO<sub>2</sub> reductions achievable (Fig 3) = 5456 t of CO<sub>2</sub>

Total Cost savings achievable (Fig 4) = 2.14 Cr

#### Sector-wise Energy assessment summary details are shown in the below charts.

Fig 1: Recommended Electrical Energy Savings in kWh.

Fig 2: Recommended Fuel Savings in kg

Fig 3: Recommended CO<sub>2</sub> emissions reduction in tonne