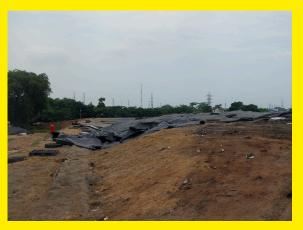

#### 1. Gummidipoondi Facility

The CHWTSDF facility at Gummidipoondi SIPCOT is the first TSDF established in Tamil Nadu in 2007. It has been operational since then. IWMA owns the land, and the operations are handled by Re Sustainability Limited (RE) formerly known as Tamil Nadu Waste Management Limited (TNWML) who was selected through competitive bidding.

During 2023-24, Cell 8-A and Cell 9 was in operation and handled 99,865 MT of landfill wastes. Furthermore, 3,484 MT of incinerable waste and 11,848 MT of AFRF waste were handled at the CHWTSDF.

In addition, Cell 10 construction completed and inaugurated on 27<sup>th</sup> July 2024. We have started the operation of Cell 10 from 27<sup>th</sup> July 2024.

#### Facilities:

• Total Landfill Disposed quantity: 99,865 MT

Cell 1 - Completed

Cell 2 - Completed

Cell 3 - Completed

Cell 4 - Completed

Cell 5 - Completed

Cell 6 - Completed

Cell 7 - Completed

Cell 8 - Completed Cell 8A - Completed

Cell 9 - Under operation

Cell 10 – Operation started on 27<sup>th</sup> July 2024

• Total Incinerator Disposed quantity: 3,484 MT

• Total AFRF Disposed quantity: 11,848 MT Capacity: