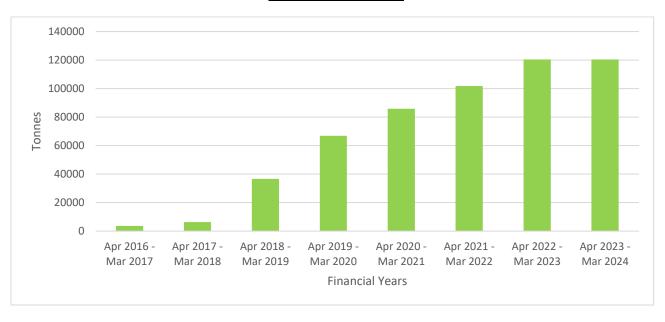

During the 2022-23 period, Cell 1C at Virudhunagar facility was in operation and handled 16,617 MT of landfillable waste. Cell 2A construction completed, inaugurated, and started operations on 15<sup>th</sup> March 2023 and handled 2,059 MT of landfillable waste.

Land Area: ~ 75 Acres

Facilities:

• Total Landfill

Disposed quantity: 18,676 MT - March 2023

Cell 1 - (1A, 1B, 1C)

Cell 1A – Completed.

Cell 1B – Completed.

Cell 1C - Completed.

Cell 2A - Under Operation

Capacity: 240000 TPA for Landfill

**Project Promoter:** 

IWMA & Re Sustainability Limited

Service Provider:

Re Sustainability Limited, Virudhunagar

Consent to Establishment

- AFRF 10000 TPA
- CTO for AFRF Application under progress with TNPCB