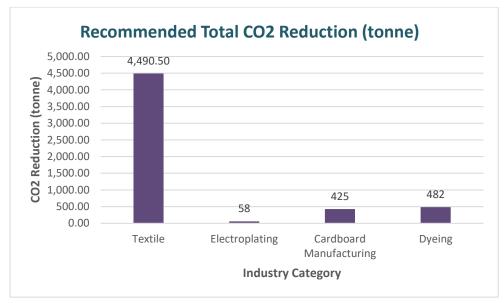

In Financial year 22-23, IWMA project team has been successfully completed energy assessment for Textile, Electro-plating, Cardboard manufacturing, and Dyeing industries along with IEAC team. The recommended or Potential achievable savings of the industry are mentioned below.

Total Electrical Energy Savings achievable (Fig 1) = 1143.84 MWh

Total Fuel Savings achievable (Fig 2) = 3001.77 t

Total CO<sub>2</sub> reductions achievable (Fig 3) = 5456 t of CO<sub>2</sub>

Total Cost savings achievable (Fig 4) = 2.14 Cr

#### Sector-wise Energy assessment summary details are shown in the below charts.

Fig 1: Recommended Electrical Energy Savings in kWh.

Fig 2: Recommended Fuel Savings in kg

Fig 3: Recommended CO<sub>2</sub> emissions reduction in tonne