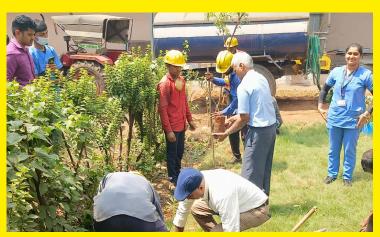

#### **OHS Camp**

In collaboration with SRIHER, IWMA has successfully organized the Occupational Health Camp at RSIWMSL, Gummidipoondi. The event had been featured with inauguration along with a Mime, followed by tree plantation. 90+ Beneficiaries were participated and recorded their health check-up details. Clinical Report had shared to beneficiaries within two weeks of the event. Follow-up counselling session will take place based on the severe outcome of negative results.

#### 2. OHS Camp

IWMA along with SRIHER has successfully organized the camp with positive feedback from the participants. The event had been started with an Inauguration along with a Mime, followed by tree plantation. 92 Beneficiaries from various departments were participated and recorded their presence in health check-up and Spot counselling. Clinical Report had provided to beneficiaries within two weeks. Follow-up counselling session was done to the severe outcome of negative results among the participants.

Fig C2.1: Awareness on OHS (Mime)

Fig C2.2: Test Camp Drive

Fig C2.3: Occupational Health Checkup