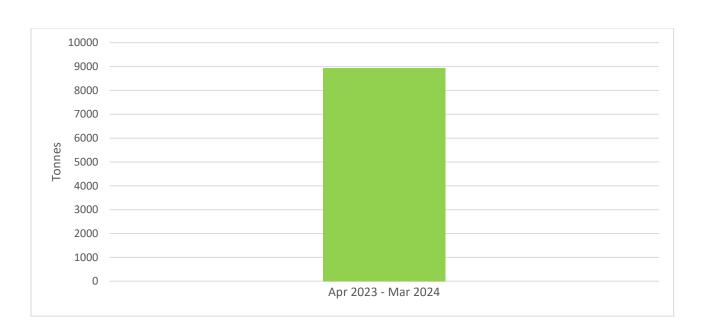

During 2023-24, Cell 1 was in operation and handled 8,942 MT of landfill waste and 461 MT of AFRF waste at the ICHWTSDF. Currently Cell 2 is under construction.

Tamil Nadu.

Land Area: ~ 25 Acres

Facilities:

Total Landfill

Cell 1 – Under Operation.

Cell 2 – Under Construction

Capacity: 250000 TPA for Landfill

Integrated Common Hazardous Waste Treatment, Storage and Disposal Facility