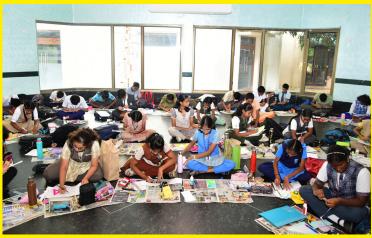

#### Young Environmental Scientist (YES) & ENVIRO Programmes

Since 2012, IWMA is conducting YES Programme to bring out creative solutions from school students for day-to-day environmental issues. At YES 2023-24 Chennai, over 150+ application received from 62 schools and 64 projects were presented after scrutinized. YES CBE & YES CHE, for FY 2023-24, has been launched and event preparation is underway.

#### 5. Young Environmental Scientist 2023-24

After a couple of years gap, IWMA restarted the program named Young Environmental Scientist (YES). Young Environmental Scientist (YES) is an inter-school research-oriented competition for school students (Classes between 8<sup>th</sup> and 12<sup>th</sup>) since 2012. This program motivates the young minds to innovatively contribute to the future generation. After the launch of YES 2023-24 in July 2023, it has passed various journeys to reach the Grand Finale on 10<sup>th</sup> February 2024. Initially, it invited 110+ applications from various schools across Chennai. The shortlisted top 64 applications (43 Juniors & 21 Seniors) were invited to present in their first mentoring session in presence of Industries expertise & Professors from IIT, Madras in the month of 06<sup>th</sup> Nov 2023. Of which 34

teams (18 juniors & 16 seniors) were screened for further progress. Shri. V. Gnana Gandhi, Former Associate Director, ISRO was the chief guest of YES 2023-24.

**Fig C5.1:** YES CHE 2023-24

Fig C5.2: Display visit by Chief Guest